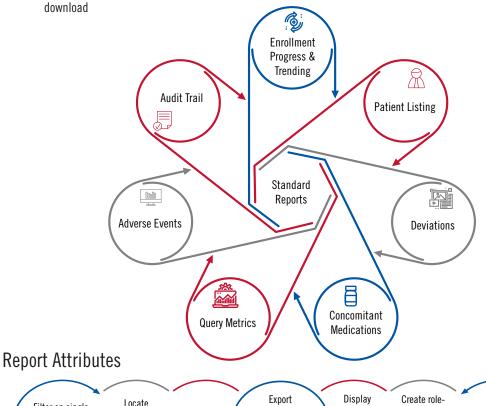

Deliver powerful standard and ad hoc reports for real-time data insight!

- Quickly create unique reports from any system or data
- More than 30 template reports available
- Each report can serve as its own dataset for
- View in multiple formats (SAS, CSV, Excel and ODM XML)
- One step data point drill down for more detail